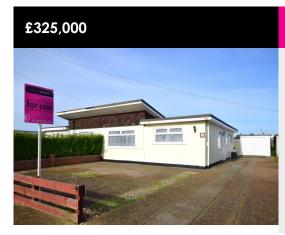

# the boulevard, pevensey bay

a three bedroom semi-detached bungalow situated in a desirable area within easy reach of the beach.

epc: d

#### £325,000